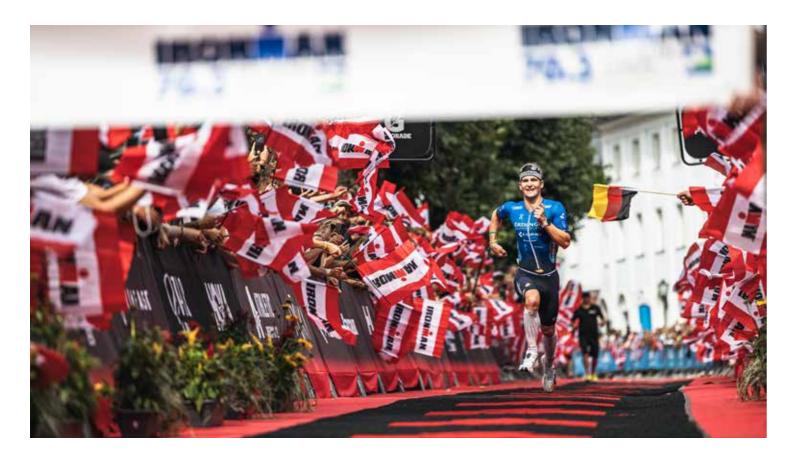

### HOT SPOTS FOR SPECTATORS:

- Swimming start: Schüttdorf lido and transition zone
- Lake promenade, transition area Alois Latini stadium
- Finish line and centre of Zell am See
- Passing through Bruck the athletes
  come here twice
- Dienten with refreshment station
- Entrance to Maria AlmUphill at the Filzensattel
  - (highest point)Short uphill next to
  - Gerling RestaurantPassing through Maishofen
- Passing through Zell am See
- Kaprun outside Neumair store
- Kaprun Castle with short
- Kaprun Castle with short steep uphill
- Thumersbach refreshment station, turning point on the running course