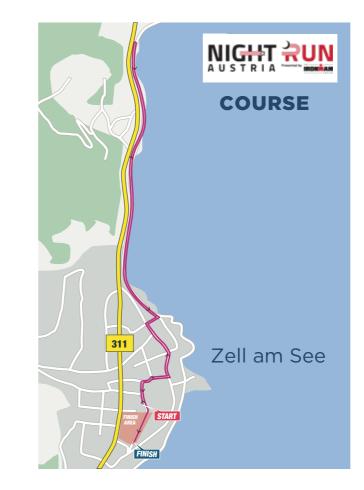

## Due to the IRONMAN 70.3 there will be large-scale road closures only on Sunday in Zell am See-Kaprun.

NIGHTRUN Zell am See-Kaprun Friday, 30.08.2024, start 5.30 pm B 311 PASSABLE AT ANY TIME!

#### Road closure between 5.30 and 7.00 pm

Roads affected: Anton-Wallner-Straße – Saalfeldner Straße from junction Seegasse to junction Strubergasse underpass – Sebastian-Hörl-Straße – Esplanade to approx. at Seewirt