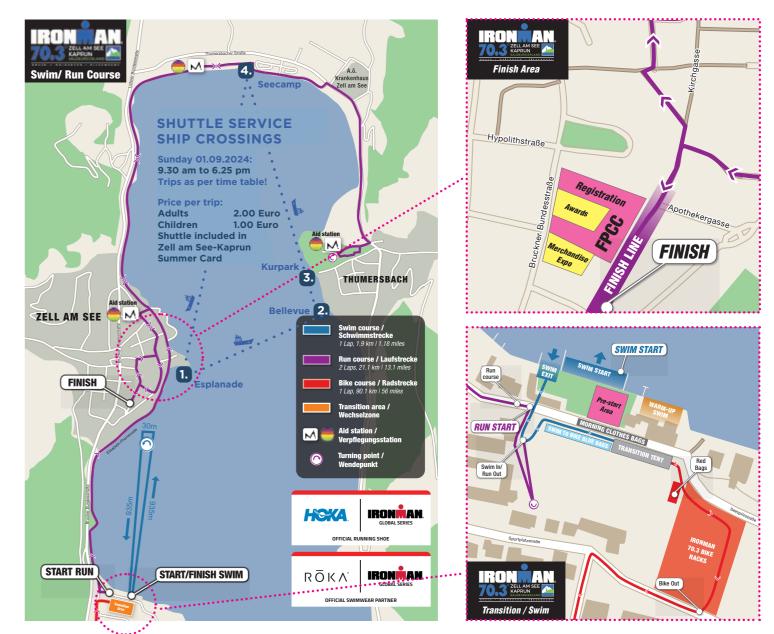

#### SWIMMING and RUNNING COURSE

Sunday between 1.30 pm and 8.00 pm in Zell am See