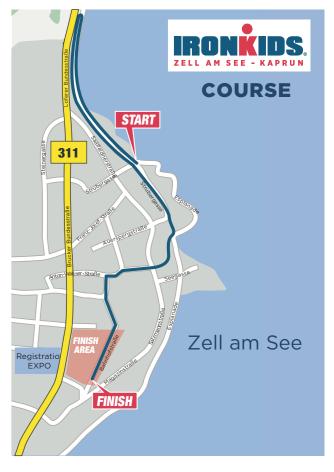

IRONKIDS Zell am See-Kaprun Saturday, 31.08.2024, start 1.00 pm B 311 PASSABLE AT ANY TIME!

#### Road closure between 12.30 and 4.00 pm

Roads affected: Anton-Wallner-Straße – Saalfeldner Straße from junction Seegasse to car park – Strubergasse – Esplanade to Seevilla Freiberg – underpass car park – Sebastian-Hörl-Straße – Kirchgasse – Bahnhofstraße