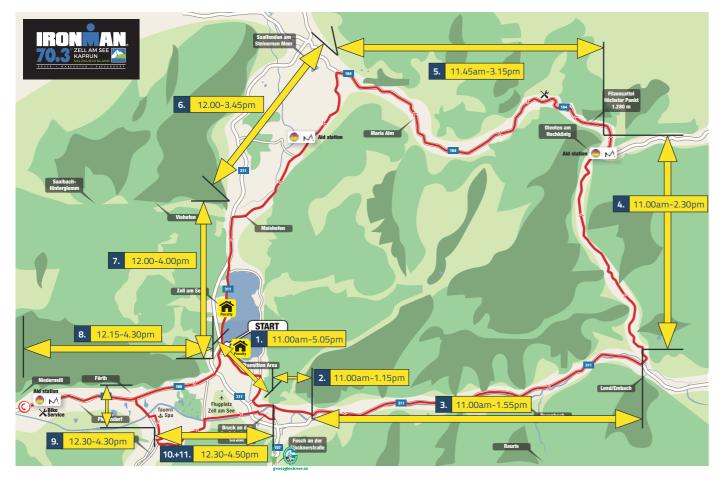

#### **Road closure due to CYCLING RACE** between 11.00 am and 5.00 pm

| Road closure due to RUNNING R | RACE |
|-------------------------------|------|
| between 1.30 pm and 8.00 pm   |      |

| No.       | Affected streets                                                                                                                                                             | Closure time |         | Closure time |                                                                                                                                                                                 | Closure time |  | Closure time |  | Closure time |  | Closure time |  | Dura |  | In Zell am See |
|-----------|------------------------------------------------------------------------------------------------------------------------------------------------------------------------------|--------------|---------|--------------|---------------------------------------------------------------------------------------------------------------------------------------------------------------------------------|--------------|--|--------------|--|--------------|--|--------------|--|------|--|----------------|
| No. Allec |                                                                                                                                                                              | From         | То      | tion         |                                                                                                                                                                                 |              |  |              |  |              |  |              |  |      |  |                |
| 1.        | Sportplatzstraße, Karl-Vogt-Straße, Thomas-Bernhard-<br>Weg, L247, Seeuferstrasse from Fischhorn to L247 Zeller<br>Strasse at height "Lukashans!"                            | 11.00 am     | 5.05 pm | 06:05 h      | Closure of Seespitzstrasse between the youth hostel and the railway.                                                                                                            |              |  |              |  |              |  |              |  |      |  |                |
| 2.        | L 257 Zeller Strasse from "Lukashansl" to<br>crossroads Bruck/Ost – approach B 311 Pinzgauer Strasse                                                                         | 11.00 am     | 1.15 pm | 02:15 h      |                                                                                                                                                                                 |              |  |              |  |              |  |              |  |      |  |                |
| 3.        | Crossroads Bruck/Ost - B 311 Pinzgauer Strasse to<br>B 311 Taxenbach - interchange Embach/Dienten                                                                            | 11.00 am     | 1.55 pm | 02:55 h      | Closure of the lake promenade for the cyclists<br>in the area between the top of the lake<br>and the hospital.                                                                  |              |  |              |  |              |  |              |  |      |  |                |
| 4.        | L 216 from interchange Taxenbach/Embach-Dienten to junction with B 164 Hochkönigstrasse                                                                                      | 11.00 am     | 2.30 pm | 03:30 h      |                                                                                                                                                                                 |              |  |              |  |              |  |              |  |      |  |                |
| 5.        | B 164 Dienten from junction with L 216 via Maria Alm to<br>Saalfelden – interface Letting/Bsuch/Gerling                                                                      | 11.45 am     | 3.15 pm | 03:30 h      | Closure of one side of the Thumersbacher<br>Landesstrasse between the hospital and<br>Thumersbach from 11.00 am to 8.00 pm.                                                     |              |  |              |  |              |  |              |  |      |  |                |
| 6.        | From junction B 164 Hochkönigstrasse and<br>Hof/Deuting/Gerling/Schloss Kammer to<br>approach B 311 Maishofen                                                                | 12.00 pm     | 3.45 pm | 03:45 h      |                                                                                                                                                                                 |              |  |              |  |              |  |              |  |      |  |                |
| 7.        | B 311 from Maishofen via Zell am See north entrance<br>to Schüttdorf junction B 168 (hotel Latini)                                                                           | 12.00 pm     | 4.00 pm | 04:00 h      | Closure of Strubergasse underpass –<br>Saalfeldner Strasse – Sebastian-Hörl-Gasse –<br>Anton-Wallner-Strasse – Turmgasse<br>Salzmannstrasse between Seegasse<br>and Seehofgasse |              |  |              |  |              |  |              |  |      |  |                |
| 8.        | B 168 Piesendorf to Zell am See junction B 168 (hotel Latini)                                                                                                                | 12.15 pm     | 4.30 pm | 04:15 h      |                                                                                                                                                                                 |              |  |              |  |              |  |              |  |      |  |                |
| 9.        | L 215 from round about Fürth Kaprun to<br>junction Sigmund-Thun-Strasse/Schlossstrasse                                                                                       | 12.30 pm     | 4.30 pm | 04:00 h      |                                                                                                                                                                                 |              |  |              |  |              |  |              |  |      |  |                |
| 10.       | From the crossing Sigmund-Thun-Strasse/Schlossstrasse<br>over the Salzach and right onto the Salzachuferstrasse<br>to the crossing Gewerbestrasse                            | 12.30 pm     | 4.50 pm | 04:20 h      |                                                                                                                                                                                 |              |  |              |  |              |  |              |  |      |  |                |
| 11.       | From junction Gewerbestrasse/Salzachuferstrasse via<br>Kaprunerstrasse/Krösenbachstrasse/Glocknerstrasse to<br>junction Glocknerstrasse/ L 257 Zeller Strasse ("Lukashans!") | 12.30 pm     | 4.50 pm | 04:20 h      |                                                                                                                                                                                 |              |  |              |  |              |  |              |  |      |  |                |
|           | B311 Schmitten tunnel                                                                                                                                                        | 12.15 pm     | 4.15 pm | 04:00 h      |                                                                                                                                                                                 |              |  |              |  |              |  |              |  |      |  |                |